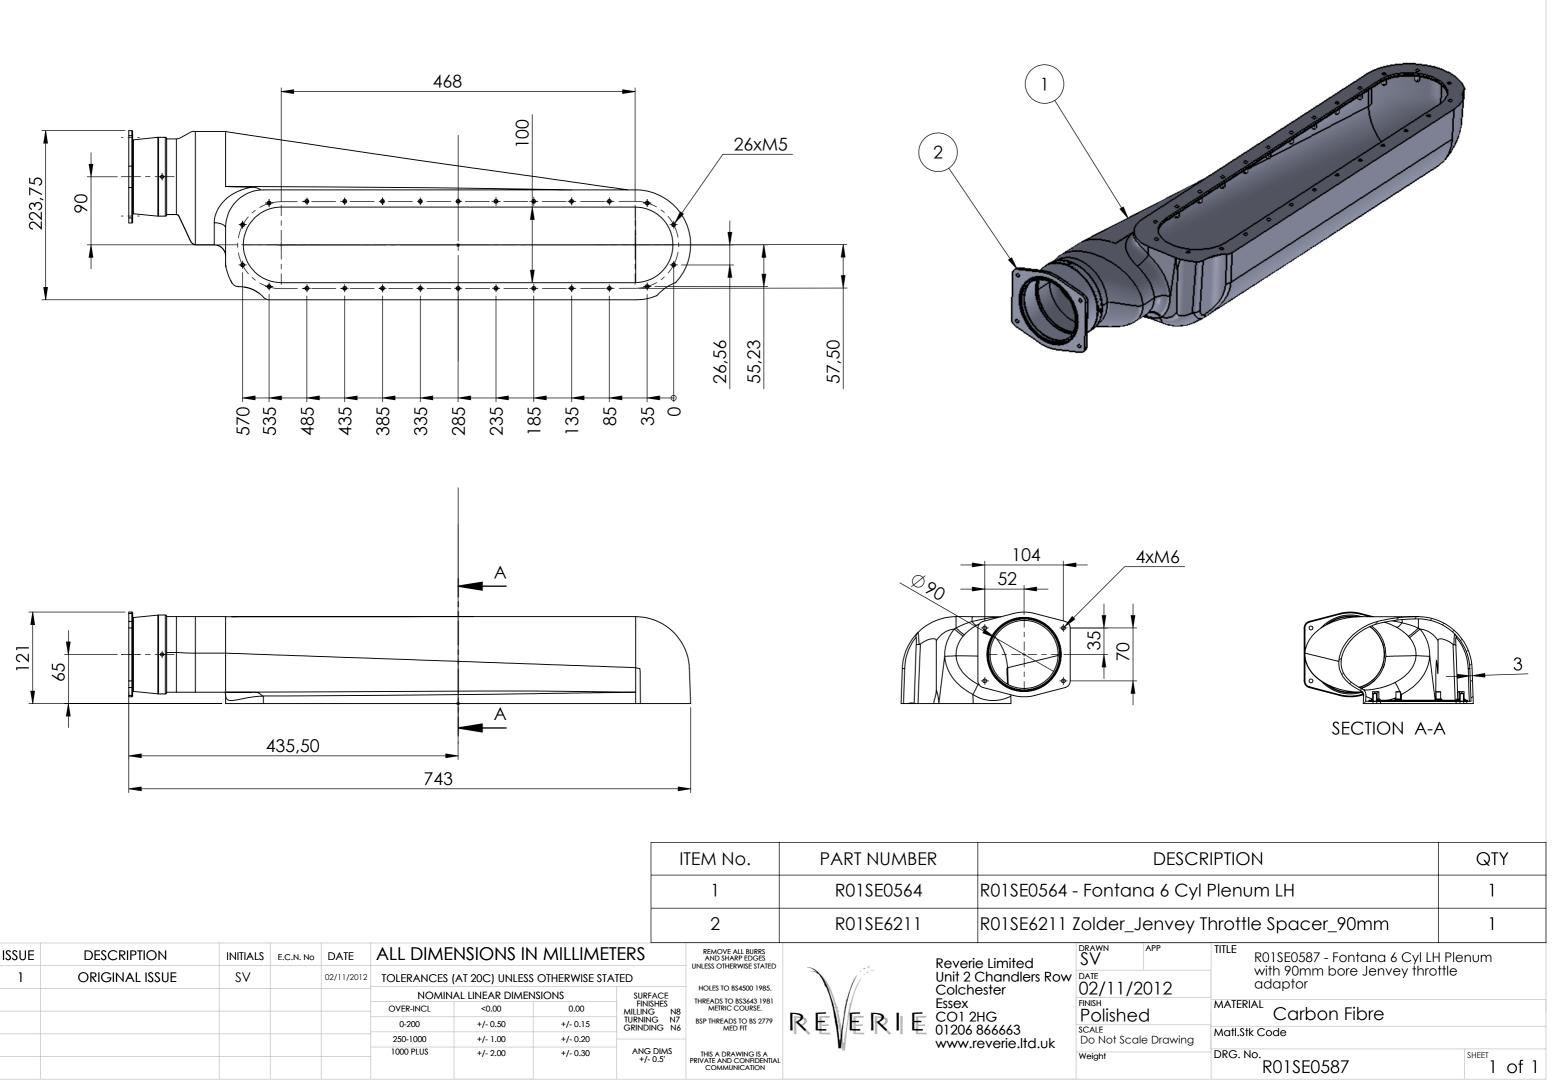

|       |                       |                                                                      |           |      |                               |          |          |                                                     | ITEM No.                                                         | PART NUMBER               | 2                  | DES                 |  |
|-------|-----------------------|----------------------------------------------------------------------|-----------|------|-------------------------------|----------|----------|-----------------------------------------------------|------------------------------------------------------------------|---------------------------|--------------------|---------------------|--|
|       |                       |                                                                      |           |      |                               |          |          | 1                                                   | R01SE0564                                                        | R01SE0564                 | - Fontana 6 C      |                     |  |
|       |                       |                                                                      |           |      |                               |          |          |                                                     | 2                                                                | R01SE6211                 | R01SE6211          | Zolder_Jenve        |  |
| ISSUE | DESCRIPTION           | INITIALS                                                             | E.C.N. No | DATE | ALL DIMENSIONS IN MILLIMETERS |          |          |                                                     | REMOVE ALL BURRS<br>AND SHARP EDGES<br>UNLESS OTHERWISE STATED   |                           | Reverie Limited    | DRAWN APP           |  |
| 1     | <b>ORIGINAL ISSUE</b> | GINAL ISSUE SV 02/11/2012 TOLERANCES (AT 20C) UNLESS OTHERWISE STATE |           |      |                               |          | ATED     |                                                     |                                                                  | Unit 2 Chandlers Row      | DATE               |                     |  |
|       |                       |                                                                      |           |      | NOMINAL LINEAR DIMENSIONS SU  |          | SURFACE  | HOLES TO BS4500 1985.<br>THREADS TO BS3643 1981     |                                                                  | Colchester                |                    |                     |  |
|       |                       |                                                                      |           | I    | OVER-INCL                     | <0.00    | 0.00     | FINISHES<br>MILLING N8<br>TURNING N7<br>GRINDING N6 | METRIC COURSE                                                    |                           | Essex              | Polished            |  |
|       |                       |                                                                      |           |      | 0-200                         | +/- 0.50 |          |                                                     |                                                                  | REVERIE                   | 01206 866663       |                     |  |
|       |                       |                                                                      |           |      | 250-1000                      | +/- 1.00 | +/- 0.20 |                                                     |                                                                  | _ · · · ~ W = · · · · · = | www.reverie.ltd.uk | Do Not Scale Drawin |  |
|       |                       |                                                                      |           |      | 1000 PLUS                     | +/- 2.00 | +/- 0.30 | ANG DIMS<br>+/- 0.5'                                | THIS A DRAWING IS A<br>PRIVATE AND CONFIDENTIAL<br>COMMUNICATION | •#                        |                    | Weight              |  |